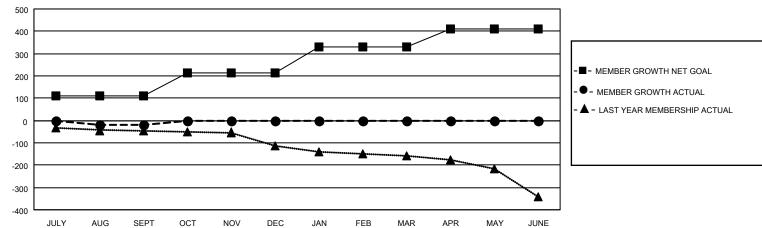

## GOALS AND ACTUAL MEMBERS CUMULATIVE

| DROPPED CLUBS: 0          |    | 38 CLUBS OF 219 ADDED 1 OR MORE<br>NEW MEMBERS | GENDER DISTRIBUTION  MALE 3,121 (72.03%) |                |     |
|---------------------------|----|------------------------------------------------|------------------------------------------|----------------|-----|
| DROPPED MEMBERS           |    |                                                | FEMALE                                   | 1,212 (27.97%) |     |
| DECEASED                  | 16 | CLICK HERE FOR CUMULATIVE                      | TOTAL FAMILY UNIT MEMBERS                |                | 930 |
| CLUB CANCELLED 0 OTHER 78 |    | MEMBERSHIP DATA                                | FAMILY MEMBERS PAYING HALF               |                | 474 |
|                           |    |                                                |                                          |                | 474 |
| TOTAL                     | 94 |                                                | 5525                                     |                |     |